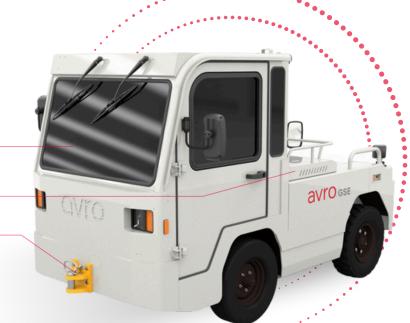

## Baggage Tractor Lead Acid Electric

ST470LA

Standard cab enclosure with windshield, wiper kit & rear window protection cage

Easily accessible battery compartment with integrated watering system

Front and rear towing hitches (cab control rear hitch)

### Features & Benefits

- Hydraulic steering system
- Curtis control system
- Front disc brakes and rear drum brakes
- \_ Inching controls mounted at rear station