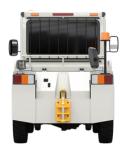

## Baggage Tractor Lead Acid Electric

ST470LA

Standard cab enclosure with windshield, wiper kit & rear window protection cage

Easily accessible battery compartment with integrated watering system

Front and rear towing hitches (cab control rear hitch)