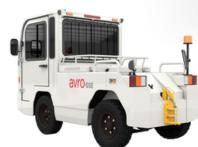

## Baggage Tractor Lead Acid Electric

ST470LA

Standard cab enclosure with windshield, wiper kit & rear window protection cage

Easily accessible battery compartment with integrated watering system

Front and rear towing hitches (cab control rear hitch)

#### BAGGAGE TRACTOR