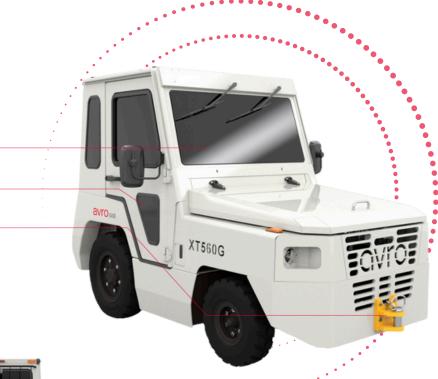

## **avro** gse

Baggage Tractor Gasoline

XT560G

Standard cab enclosure with windshield, wiper kit & rear window protection cage

Increased visibility of the tarmac for drivers

Front and rear towing hitches (cab control rear hitch)