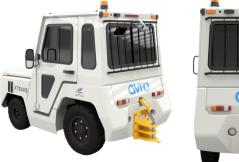

# Baggage Tractor Gasoline

XT670D

Front and rear towing hitches included

### ) Features & Benefits

XT670

- Hydraulic steering system
- Front and rear towing couplers with rear hitch control from cab
- Standard cab enclosure with windshield and wiper kit
- Self diagnosis function on engine
- Vacuum assist hydraulic braking system