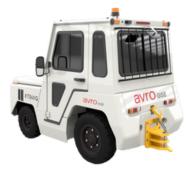

## **avro** gse

**Baggage Tractor** 

**Diesel** 

XT670D

Standard cab enclosure with windshield, wiper kit & rear window protection cage

Increased visibility of the tarmac for

Front and rear towing hitches (cab control rear hitch)

Hydraulic steering system

Safety interlocks

Strobe light

Digital controller with self-diagnosis function

Hydraulic braking system with redundancy