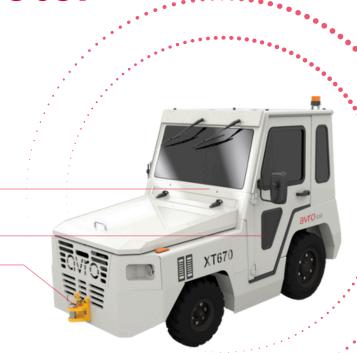

## **avro** gse

**Baggage Tractor** 

**Diesel** 

XT670D

Standard cab enclosure with windshield, wiper kit & rear window protection cage

Increased visibility of the tarmac for

Front and rear towing hitches (cab control rear hitch)

Hydraulic steering system

Safety interlocks

Strobe light

Digital controller with self-diagnosis function

Hydraulic braking system with redundancy