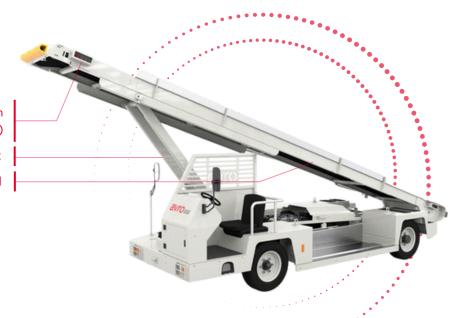

## **Belt Loader Diesel**

BL30D

Standard Collision Avoidance System

Dual belt height adjustment

Variable belt speed

## Features & Benefits

Hydraulic steering system

Digital controller with self-diagnosis function

Hydraulic braking system with redundancy

Front & Rear Belt Height Adjustment with

Variable Belt Speed

Single or dual bumper option

Safety interlocks

Safety steps