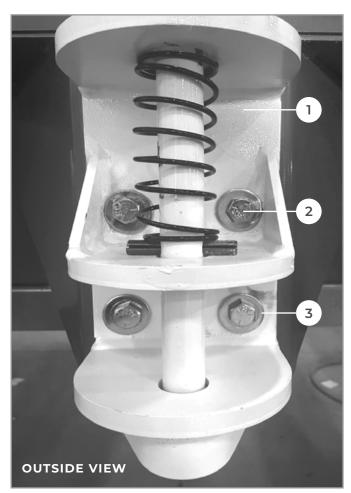

### Installing Brake Bar and Brake Adjuster

**Step 1** Install brake bar onto the unit (Number 1) using the supplied hardware (Numbers 2,3,4). Refer to Figure 1 for help on installing. See Figure 2 for part numbers and descriptions.

FIGURE 1

FIGURE 2

**Step 2** Install brake adjuster (Number 1) onto the brake bar using supplied hardware (Numbers 2,3,4). Please note the knuckle attaches to the end of the brake bar and the adjuster rod and nut will face down as shown in the picture above. Please see Figure 4 for part numbers and descriptions.