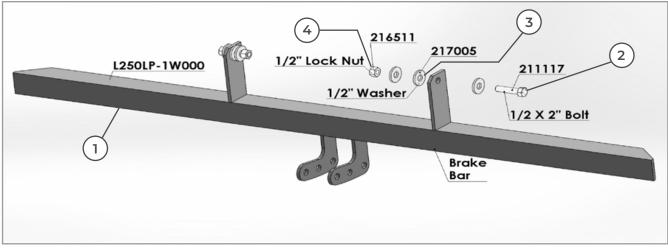

### Installing Brake Bar and Brake Adjuster

**Step 1** Install brake bar onto the unit (Number 1) using the supplied hardware (Numbers 2,3,4). Refer to Figure 1 for help on installing. See Figure 2 for part numbers and descriptions.

FIGURE 1

FIGURE 2

**Step 2** Install brake adjuster (Number 1) onto the brake bar using supplied hardware (Numbers 2,3,4). Please note the knuckle attaches to the end of the brake bar and the adjuster rod and nut will face down as shown in the picture above. Please see Figure 4 for part numbers and descriptions.