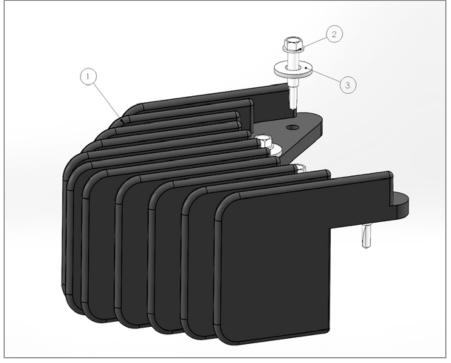

#### Step 2

Install the corner bumpers (Number 1) on the rear of the unit using the supplied hardware (Numbers 2,3). Please note number 2 are self tapping screws no pre drilling is required to install. Please see Figure 7 the next page for part numbers and description.

FIGURE 5

FIGURE 6

FIGURE 7

| No. | Part Number | Description                        |
|-----|-------------|------------------------------------|
| 1   | 201101      | Black Corner Bumper                |
| 2   | 215658      | 12-24 X 1-1/4" Self Drilling Screw |
| 3   | 217001      | 1/4" Flat Washer                   |