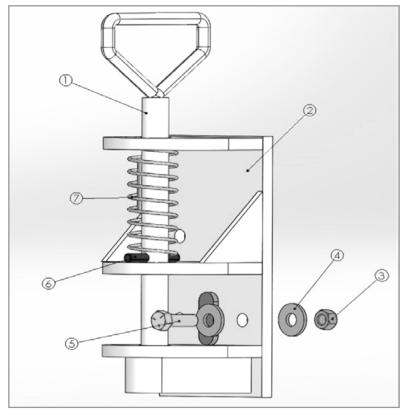

### Installing E-hitch

Install the E-Hitch (Number 1) in the top set of holes on the E-hitch base plate on the unit. Use the supplied hardware to do so (Numbers 2,3,4). Please reference the pictures above for mounting. Please see Figure 10 for part numbers and descriptions.

## CLOSED BAGGAGE CART

FIGURE 10

| No. | Part Number  | Description                                                          |
|-----|--------------|----------------------------------------------------------------------|
| 1   | CBC510-9W014 | Handle                                                               |
| 2   | CBC510-9W012 | Hitch Base Plate                                                     |
| 3   | 216009       | 1/2"-13 Nut                                                          |
| 4   | 217005       | 1/2" Washer                                                          |
| 5   | 211104       | 1/2-13"X1 1/2" Bolt                                                  |
| 6   | 210104       | 3/8' X 2-12" Roll Pin                                                |
| 7   | 270528       | Spring                                                               |
| 8   | CBC510-9A011 | Complete E-hitch (Does not include<br>Mounting Hardware 3, 4, and 5) |