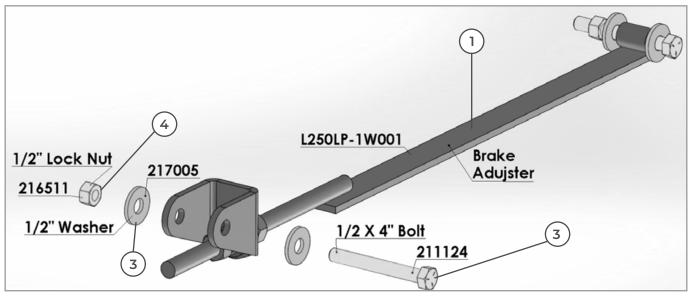

### Installing Brake Bar and Brake Adjuster

**Step 1** Install brake bar onto the unit (Number 1) using the supplied hardware (Numbers 2,3,4). Refer to Figure 1 for help on installing. See Figure 2 for part numbers and descriptions.

FIGURE 1

FIGURE 2

**Step 2** Install brake adjuster (Number 1) onto the brake bar using supplied hardware (Numbers 2,3,4). Please note the knuckle attaches to the end of the brake bar and the adjuster rod and nut will face down as shown in the picture above. Please see Figure 4 for part numbers and descriptions.

FIGURE 3

FIGURE 4