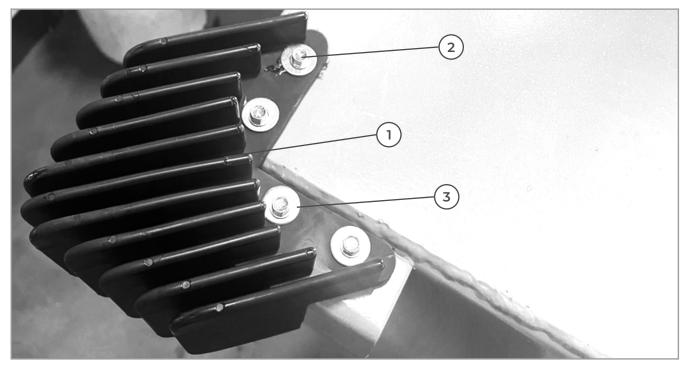

#### Step 2

Install the corner bumpers (Number 1) on the rear of the unit using the supplied hardware (Numbers 2,3). Please note number 2 are self tapping screws no pre drilling is required to install. Please see Figure 7 the next page for part numbers and description.

FIGURE 5

FIGURE 6

FIGURE 7

| No. | Part Number | Description                        |
|-----|-------------|------------------------------------|
| 1   | 201101      | Black Corner Bumper                |
| 2   | 215658      | 12-24 X 1-1/4" Self Drilling Screw |
| 3   | 217001      | 1/4" Flat Washer                   |