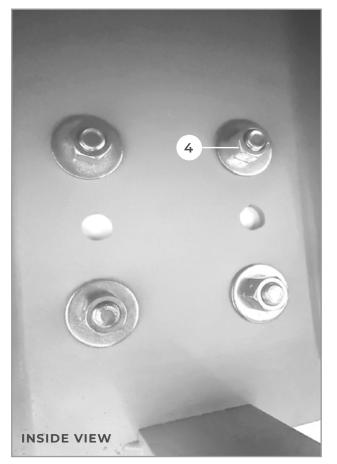

FIGURE 1

FIGURE 2

**Step 2** Install brake adjuster (Number 1) onto the brake bar using supplied hardware (Numbers 2,3,4). Please note the knuckle attaches to the end of the brake bar and the adjuster rod and nut will face down as shown in the picture above. Please see Figure 4 for part numbers and descriptions.