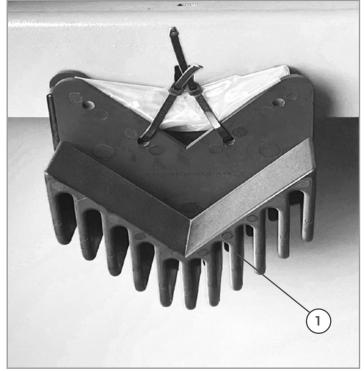

#### Step 1

The rear corner bumpers are zip tied to each unit on the inside rear wall. Cut the zip ties holding the rear bumpers and the hardware bag necessary for installing the bumpers on the unit (See Figure 6).