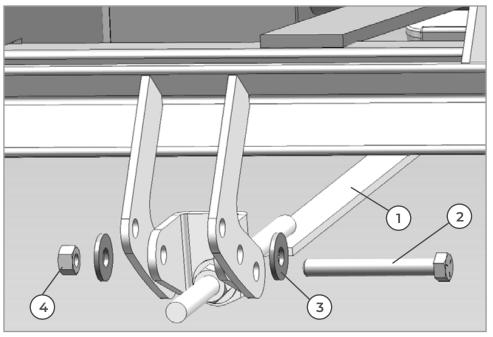

FIGURE 1

FIGURE 2

**Step 2** Install brake adjuster (Number 1) onto the brake bar using supplied hardware (Numbers 2,3,4). Please note the knuckle attaches to the end of the brake bar and the adjuster rod and nut will face down as shown in the picture above. Please see Figure 4 for part numbers and descriptions.

FIGURE 3

FIGURE 4