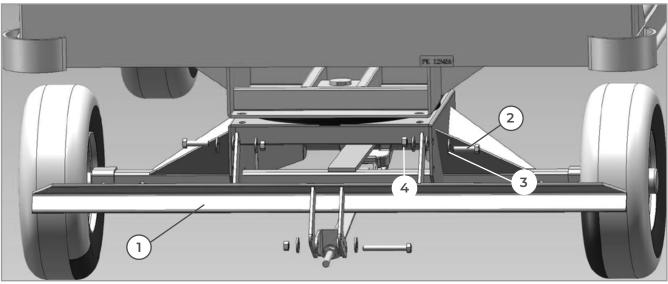

### Installing Brake Bar and Brake Adjuster

**Step 1** Install brake bar onto the unit (Number 1) using the supplied hardware (Numbers 2,3,4). Refer to Figure 1 for help on installing. See Figure 2 for part numbers and descriptions.

FIGURE 1

FIGURE 2

**Step 2** Install brake adjuster (Number 1) onto the brake bar using supplied hardware (Numbers 2,3,4). Please note the knuckle attaches to the end of the brake bar and the adjuster rod and nut will face down as shown in the picture above. Please see Figure 4 for part numbers and descriptions.