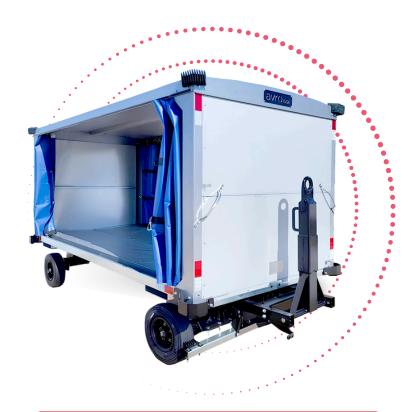

## Avro Cart

BCT80

| Features & Benefits            |
|--------------------------------|
| — Torsion Axles                |
| Galvanneal Finish              |
| — Double Safety Braking System |
| Double-Actuated Brake Bar      |
| — Turntable Steering           |
| 4.00 x 8.00 Solid Tires        |
| – E-Hitch                      |
|                                |
| Corner Bumpers                 |
| 2 Years Standard Warranty      |
| Options                        |
| Flat Pack                      |

Middle Shelf

| Specifications                     |                                    |
|------------------------------------|------------------------------------|
| LENGTH<br>(STANDARD CONFIGURATION) | 115" (2,921mm)                     |
| WIDTH                              | 59" (1,499mm)                      |
| HEIGHT (EXCLUDING E-HITCH)         | 58" (1,473mm)                      |
| WEIGHT                             | 1,550lb (703kg)                    |
| CAPACITY                           | 8,000lb (3,628kg)                  |
| CURTAIN DIMENSIONS                 | 52.5" x 57"<br>(1,334mm x 1,448mm) |