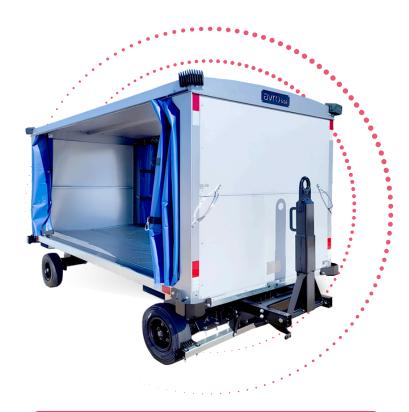

## Covered Baggage Cart

### ENDURA CART

| Specifications                     |                                    |
|------------------------------------|------------------------------------|
| LENGTH<br>(STANDARD CONFIGURATION) | 115" (2,921mm)                     |
| WIDTH                              | 59" (1,499mm)                      |
| HEIGHT (EXCLUDING E-HITCH)         | 58" (1,473mm)                      |
| WEIGHT                             | 1,550lb (703kg)                    |
| CAPACITY                           | 8,000lb (3,628kg)                  |
| CURTAIN DIMENSIONS                 | 52.5" x 57"<br>(1,334mm x 1,448mm) |